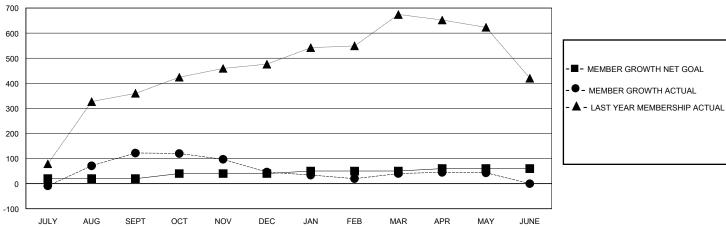

## GOALS AND ACTUAL MEMBERS CUMULATIVE

**NEW MEMBERS** 

| <u>DISTRIBUTION</u> |       |  |  |  |  |
|---------------------|-------|--|--|--|--|
| 2,485 (71.53%)      |       |  |  |  |  |
| 985 (28.35%)        |       |  |  |  |  |
|                     |       |  |  |  |  |
| Y UNIT MEMBERS      | 1,604 |  |  |  |  |
|                     |       |  |  |  |  |