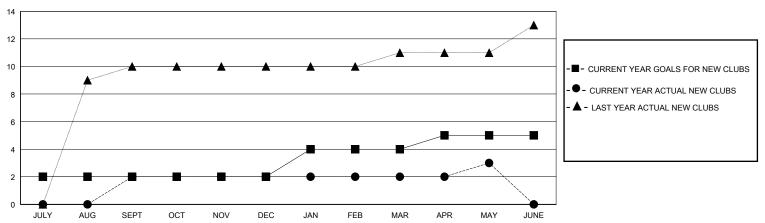

-----------|----|-----|--------|---------|
| Clubs RESULTS FOR 2023-2024 |                |   |   | Members RESULTS FOR 2023-2024 |    |     |        |         |
|                             |                |   |   |                               |    |     |        | QUARTER |
| JULY/AUG/SEPT               | 2              | 2 | 2 | JULY/AUG/SEPT                 | 20 | 263 | 131    |         |
| OCT/NOV/DEC                 | 0              | 0 | 2 | OCT/NOV/DEC                   | 20 | 169 | 228    |         |
| JAN/FEB/MAR                 | 2              | 0 | 1 | JAN/FEB/MAR                   | 10 | 72  | 65     |         |
| APR/MAY/JUNE                | 1              | 1 | 0 | APR/MAY/JUNE                  | 10 | 64  | 58     |         |

## GOALS AND ACTUAL NEW CLUBS CUMULATIVE



## GOALS AND ACTUAL MEMBERS CUMULATIVE

**NEW MEMBERS** 



| <u>DISTRIBUTION</u> |       |  |  |  |  |
|---------------------|-------|--|--|--|--|
| 2,485 (71.53%)      |       |  |  |  |  |
| 985 (28.35%)        |       |  |  |  |  |
|                     |       |  |  |  |  |
| Y UNIT MEMBERS      | 1,604 |  |  |  |  |
|                     |       |  |  |  |  |

| DROPPED CLUBS: 5 |     |
|------------------|-----|
| DROPPED MEMBERS  |     |
| DECEASED         | 5   |
| CLUB CANCELLED   | 153 |
| OTHER            | 324 |
| TOTAL            | 482 |

| CLICK HERE FOR CUMULATIVE |  |
|---------------------------|--|
| MEMBERSHIP DATA           |  |
|                           |  |

58 CLUBS OF 88 ADDED 1 OR MORE

TOTAL FAMILY UNIT MEMBERS

FAMILY MEMBERS PAYING HALF
DUES

**GENDER** 

M